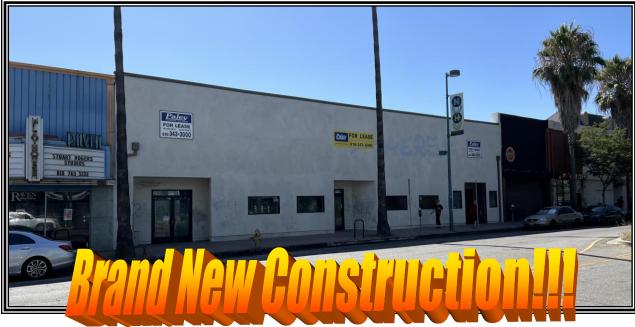

## Prime North Hollywood "NoHo" Storefronts for Lease 5235-45 Lankershim Boulevard

| LOCATION:                                       | 5235-45 Lankershim Boulevard<br>North Hollywood, Ca 91601<br>(½ Block North of Magnolia Blvd)                                                                                                                    |
|-------------------------------------------------|------------------------------------------------------------------------------------------------------------------------------------------------------------------------------------------------------------------|
| SIZE:                                           | <b>5235:</b> 1,392 +/- square feet<br><b>5237-41:</b> 3,845 +/- square feet<br><b>5245:</b> 2,377 +/- square feet                                                                                                |
| <b>RENTAL RATE:</b>                             | \$2.95 per square foot, NNN (\$0.30 per square foot)                                                                                                                                                             |
| AVAILABLE:                                      | Immediate                                                                                                                                                                                                        |
| PARKING:                                        | <ul> <li>5235: One (1) tandem space</li> <li>5237-41: Three (3) tandem spaces</li> <li>5245: One (1) tandem space</li> <li>In addition, there is ample street parking in the immediate area.</li> </ul>          |
| COMMENTS:                                       | <ul> <li>* Excellent location in busy NoHo District</li> <li>* Excellent Visibility &amp; Signage Available</li> <li>* Many area amenities in walking distance</li> <li>* Close by Metro Line Station</li> </ul> |
| FOR MORE INFORMATION OR A TOUR, PLEASE CONTACT: |                                                                                                                                                                                                                  |